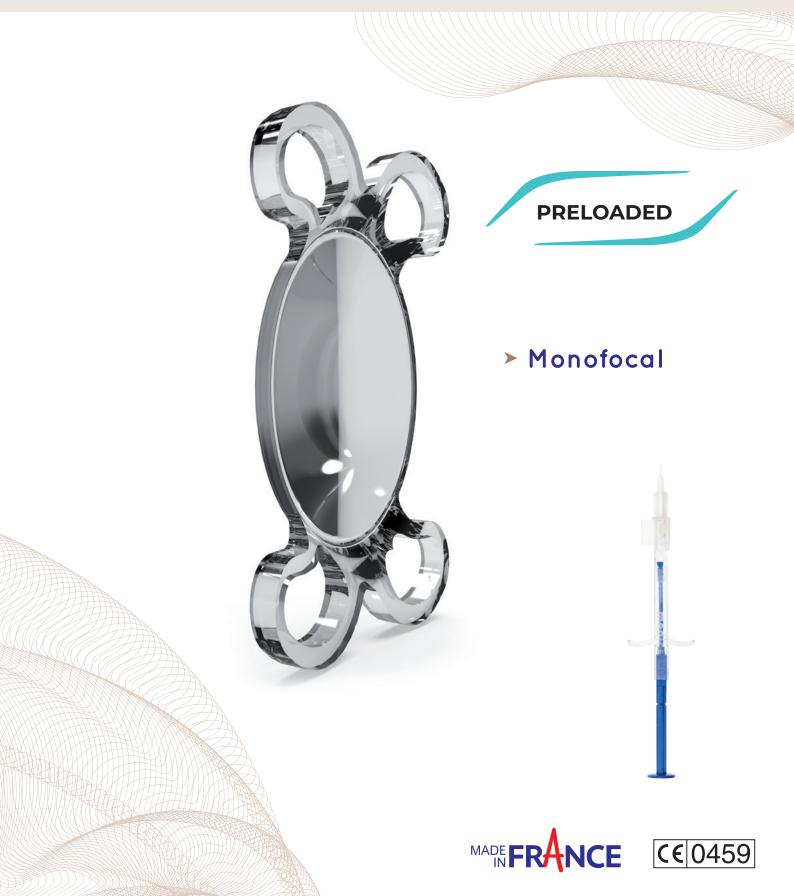

## ARTIS® PL E

HYDROPHOBIC LENS

## TECHNICAL SPECIFICATIONS

| 42N 14TT 1 1TH XNXH 1 1X1 1XH          |                                                                                                              |
|----------------------------------------|--------------------------------------------------------------------------------------------------------------|
| Lens type                              | For implantation in the capsular bag                                                                         |
| Optic diameter                         | 6.15 mm (from 0.0D to +9.5D)<br>6.00 mm (from +10.0D to +25.0D)<br>5.80 mm (from +25.5D to +35.0D)           |
| Overall diameter                       | 11.00 mm (from 0.0D to +9.5D)<br>10.79 mm (from +10.0D to +25.0D)<br>10.50 mm (from +25.5D to +35.0D)        |
| Design                                 | One-piece square edge on 360°                                                                                |
| Optic design                           | Monofocal<br>Aspherical with negative spherical aberration to partly correct corneal<br>spherical aberration |
| Angulation                             | 5°                                                                                                           |
| Material                               | Hydrophobic CBK 1.8 from Cristalens                                                                          |
| Dioptric powers                        | From 0.0D to +35.0D by 0.5D                                                                                  |
| Estimated A-Constant (SRK-T)           | 119.3 Ultrasound biometry<br>119.7 Interference laser biometry                                               |
| Suggested anterior chamber depth (ACD) | 5.77 mm Ultrasound biometry<br>6.03 mm Interference laser biometry                                           |
| Refractive index                       | 1.54                                                                                                         |
| Sterilization                          | Ethylene oxide                                                                                               |
| Injection system                       | Preloaded system                                                                                             |
| Recommended incision size              | 2.0 mm                                                                                                       |