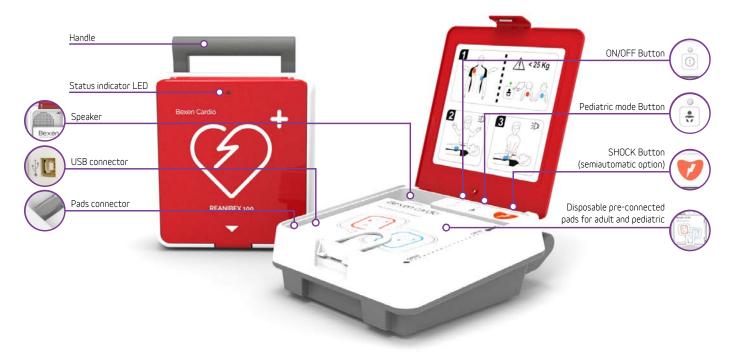

#### **CLEAR GUIDANCE**

Audible prompts to guide users through the complete operation sequence. Volume adapted to background noise.

#### SEMI- OR FULLY-AUTOMATIC

In the Semi-automatic version the rescuer has to push the shock button to deliver the shock. In the fully automatic version the shock is delivered automatically when needed.

#### **FASTER SHOCK**

Automatically switched on when the cover is opened, pre-connected pads and precharge for a faster shock delivery.

#### **CPR SUPPORT**

Metronome and rate feedback in real time for effective chest compressions.